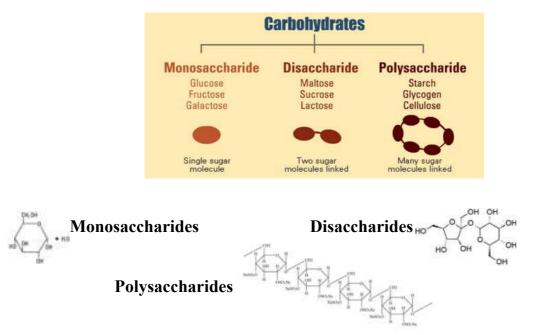

# The NingXia wolfberry contains the highest known levels of immune-enhancing polysaccharides

These polysaccharides are responsible for many good properties of the wolfberry, e.g. support of your immune system as well as strengthening your cardiovascular system. They make up about 30% total weight of the berry (= immense energy!).

Polysaccharides are a multiple sugar complex(e.g., starch, dextrin, cellulose, pectin, glycogen) and have complex effects including healthy blood sugar, healthy cholesterol levels, healthy blood pressure and your immune system.

Disaccharides (sucrose, lactose, maltose) and simple sugars (monosacchirides, such as glucose, fructose, galactose) are easily and quickly absorbed by cells and lead consequently to sugar lows.