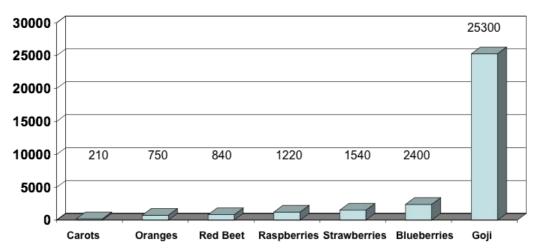

# Antioxidation values for selected fruits and vegetables

ORAC = Oxygen Radical Absorbance Capacity