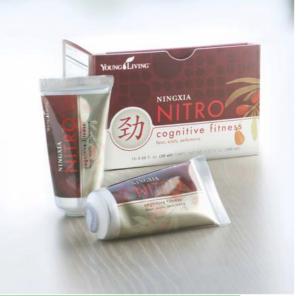

### III. NingXia Nitro

NingXia Nitro gives you extra strength before your workout or for concentration, focus and energy right from the morning.

It is a healthy energy drink, consisting of a perfect blend of:

- Fruits and fruit extracts with a high C-3-G-content,
- **Energy enhancing** natural ingredients,
- Neurotransmitter enhancing essential oils,
- Energizing essential oils,
- Thermogenic essential oils,
- Increased energy vitamins.

### NingXia Nitro:

- Supports the production of cell energy,
- Supports your healthy brain function,
- Stimulates your healthy metabolism,
- Increases your feeling of satiety.