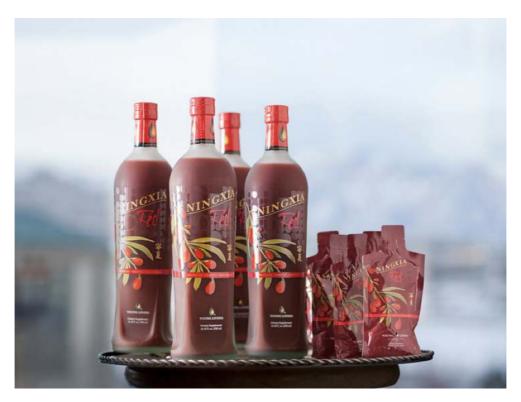

### II. NingXia Red

NingXia Red combines vitamin, mineral and trace element-rich puree from the Ningxia wolfberries as well as the powerful antioxidant juices of blueberries, aronia berries, cherries, pomegranate and plums. It is enriched with natural stevia, grape seed and vanilla extract as well as the "Seed-To-Seal" quality essential oils of Orange, Yuzu, Lemon and Tangerine.

This blend supports your healthy body from head to toe. NingXia Red is your perfect choice for optimizing overall well-being and achieving a new level of health.

NingXia Red is halal and kosher certified, contains no artificial

sugar and has a unique, balanced taste profile that enhances the pure essence of Ningxia wolfberry. In a university blind study on super juices, 77% of participants voted NingXia Red as the preferred juice.

You can order **NingXia Red Juice** as 60ml/2,02 fl. oz. single packs in the 30s, 60s or 90s stock (great for on the go!), or as a **750ml/25,3 fl. oz bottle** in a pack of two, four, six or eight.

Or you can start your 2-months supply with one of the two practical NingXia sets: